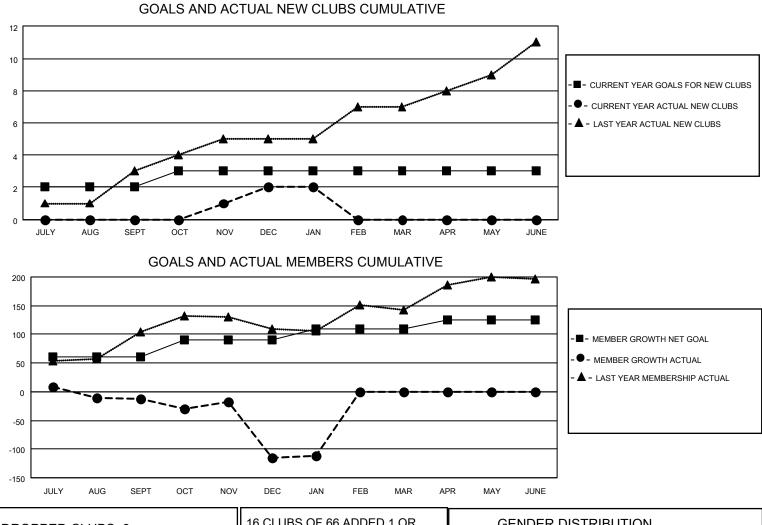

## LOCATION INDIA

District 316 B

Results as of: 1/31/2023

| Clubs                 |               |           |               | Members               |                        |                         |                                                    |
|-----------------------|---------------|-----------|---------------|-----------------------|------------------------|-------------------------|----------------------------------------------------|
| RESULTS FOR 2022-2023 |               |           |               | RESULTS FOR 2022-2023 |                        |                         |                                                    |
| QUARTER               | NEW CLUB GOAL | NEW CLUBS | DROPPED CLUBS | QUARTER               | BER GROWTH NET<br>GOAL | MEMBER GROWTH<br>ACTUAL | DROPPED<br>MEMBERS ACTUAL<br>(including transfers) |
| JULY/AUG/SEPT         | 2             | 0         | 2             | JULY/AUG/SEPT         | 60                     | 27                      | 39                                                 |
| OCT/NOV/DEC           | 1             | 2         | 5             | OCT/NOV/DEC           | 30                     | 61                      | 158                                                |
| JAN/FEB/MAR           | 0             | 0         | 1             | JAN/FEB/MAR           | 20                     | 4                       | 1                                                  |
| APR/MAY/JUNE          | 0             | 0         | 0             | APR/MAY/JUNE          | 15                     | 0                       | 0                                                  |